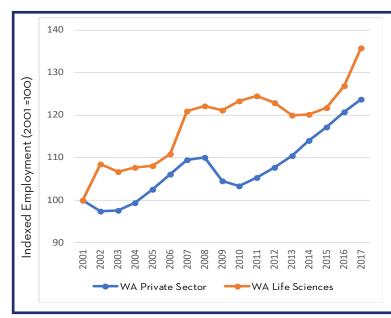

LIFE SCIENCE EMPLOYMENT GROWTH IN WASHINGTON STATE FROM 2014 - 2017

• Over the past three years (2014-2017), the life science industry has experienced its strongest job growth in a decade: 13%.

- From 2001-2011 life science job creation greatly outpaced private sector job growth, providing a buffer against the past two recessions.
- Early investments by the state helped Washington become a national leader in life science discovery and innovation.
- Recent growth has been fueled by the maturation and expansion of home grown companies as well as a new generation of start-ups.