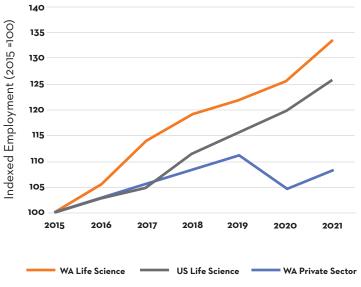

### Strong Job Growth

From 2015-2021, Washington's life science industry grew 33.6% - outpacing both Washington private sector job growth and life science job growth nationally and again served as a buffer during the economic downturn.