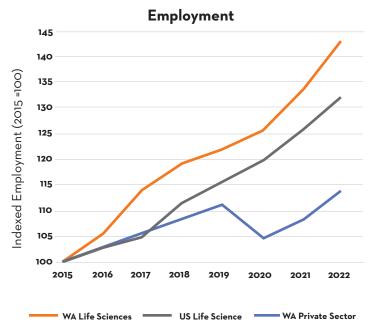

# Strong Job Growth

From 2015-2022, Washington's life sciences industry grew 43% with 14% growth in the last two years (2020-2022), outpacing both life sciences job growth nationally and private sector job growth in Washington without any slowdown during the pandemic.

### Growth Driven by Combination of **Investment & Expansion**

The recent growth was fueled by over \$5B of investment in 2021 into privately funded companies as well as larger companies continuing to add commercial and manufacturing jobs.