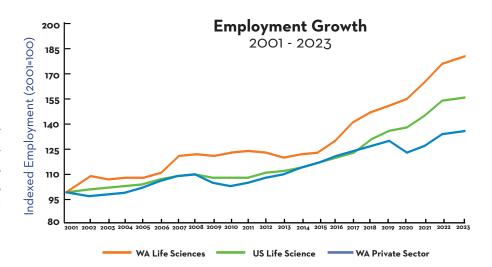

#### Strong Job Growth

Washington's Life science industry has outpaced both life science jobs growth nationally and private sector job growth in Washington. Growth has accelerated in the past decade increasing over 50% between 2013-2023 and serving as a buffer during each of the past 3 recessions.

#### **Growth Driven by Expansion of Local Companies**

Recent growth has been fueled by local companies expanding through both organic growth and acquisitions that have added commercial and manufacturing jobs, strengthening Washington's life science sector.